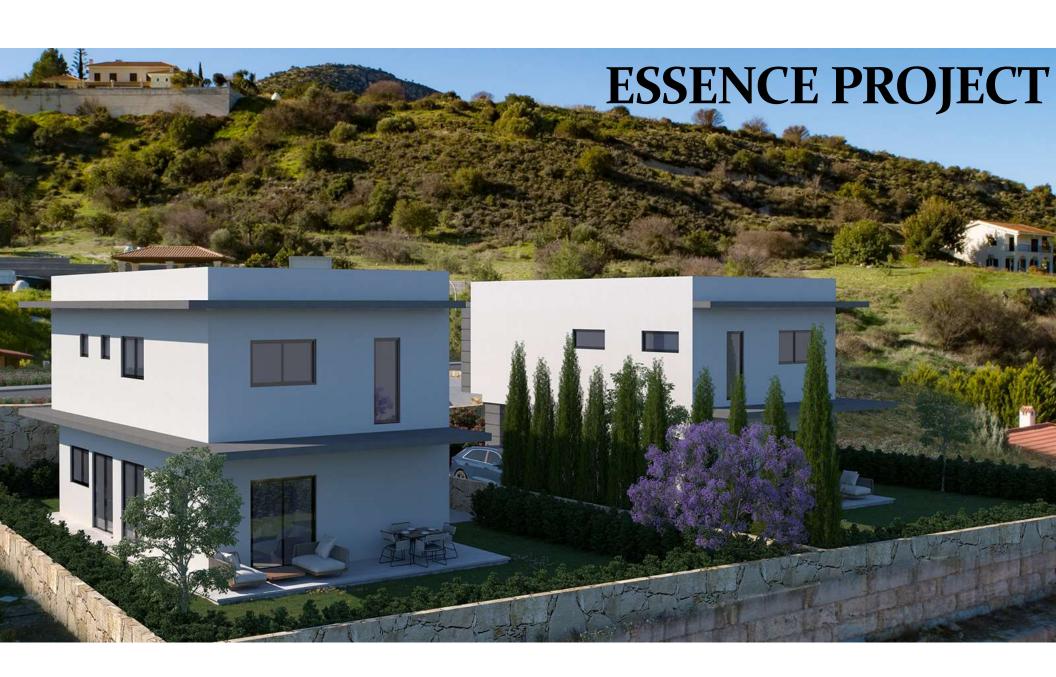

## **ESSENCE PROJECT**

House NO.1 Bedrooms:3 Bathrooms:2 Guest toilet: 1

Cover area: 157.5 m2

Plot: 485 m2 + 186m2 Common area plot

Uncover parking: 15 m2 Cover veranda: 25 m2

Delivery 12 months, Off plan

Price: 335.000 +vat

House No.2 Bedrooms:3 Bathrooms:2 Guest toilet: 1

Cover area: 157.5 m2

Plot: 392 m2 + 186m2 Common area plot

uncover parking: 15 m2 Cover veranda: 25 m2

Delivery 12 months, Off plan

Price: 325.000 +vat

## **ESSENCE PROJECT**

Foinikaria village is a village in the <u>Limassol</u> <u>District</u> of <u>Cyprus</u>, located east of the <u>Germasogeia</u> <u>Dam</u>. It is approximately a 7 km (4 miles) drive from the Germasogeia roundabout, which is located on the Limassol – Nicosia and Limassol – Paphos Highway. It is a 10-minute drive to the sandy beach coast of the City of Limassol and a 15-minute drive to the city center and surroundings where all amenities can be found.