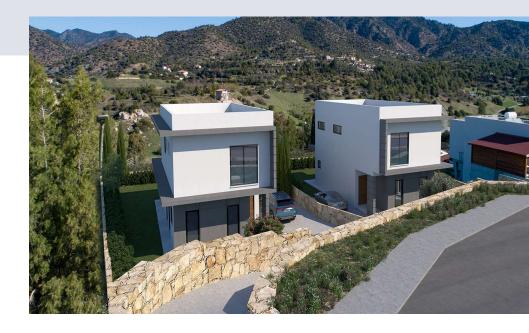

## **ESSENCE PROJECT**

House NO.1 Bedrooms:3 Bathrooms:2 Guest toilet: 1

Cover area: 157.5 m2

Plot: 485 m2 + 186m2 Common area plot

Uncover parking: 15 m2 Cover veranda: 25 m2

Delivery 12 months, Off plan

Price: 335.000 +vat

House No.2 Bedrooms:3 Bathrooms:2 Guest toilet: 1

Cover area: 157.5 m2

Plot: 392 m2 + 186m2 Common area plot

uncover parking: 15 m2 Cover veranda: 25 m2

Delivery 12 months, Off plan

Price: 325.000 +vat

## **ESSENCE PROJECT**

Foinikaria village is a village in the <u>Limassol</u> <u>District</u> of <u>Cyprus</u>, located east of the <u>Germasogeia</u> <u>Dam</u>. It is approximately a 7 km (4 miles) drive from the Germasogeia roundabout, which is located on the Limassol – Nicosia and Limassol – Paphos Highway. It is a 10-minute drive to the sandy beach coast of the City of Limassol and a 15-minute drive to the city center and surroundings where all amenities can be found.