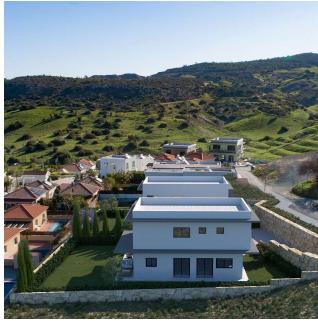

## **ESSENCE PROJECT**

Foinikaria village is a village in the <u>Limassol</u> <u>District</u> of <u>Cyprus</u>, located east of the <u>Germasogeia</u> <u>Dam</u>. It is approximately a 7 km (4 miles) drive from the Germasogeia roundabout, which is located on the Limassol – Nicosia and Limassol – Paphos Highway. It is a 10-minute drive to the sandy beach coast of the City of Limassol and a 15-minute drive to the city center and surroundings where all amenities can be found.