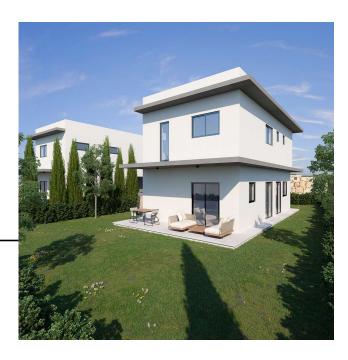

## **ESSENCE PROJECT**

House NO.1 Bedrooms:3 Bathrooms:2 Guest toilet: 1

Cover area: 157.5 m2

Plot: 485 m2 + 186m2 Common area plot

Uncover parking: 15 m2 Cover veranda: 25 m2

Delivery 12 months, Off plan

Price: 335.000 +vat

House No.2 Bedrooms:3 Bathrooms:2 Guest toilet: 1

Cover area: 157.5 m2

Plot: 392 m2 + 186m2 Common area plot

uncover parking: 15 m2 Cover veranda: 25 m2

Delivery 12 months, Off plan

Price: 325.000 +vat