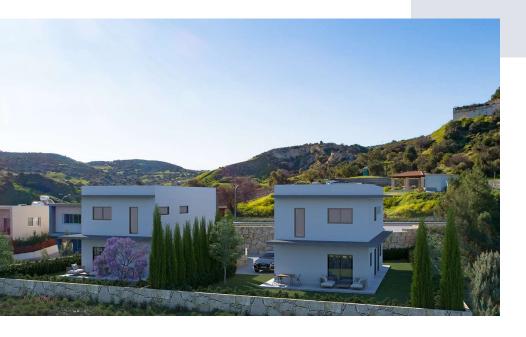

## **ESSENCE PROJECT**

House NO.1 Bedrooms:3 Bathrooms:2 Guest toilet: 1

Cover area: 157.5 m2

Plot: 485 m2 + 186m2 Common area plot

Uncover parking: 15 m2 Cover veranda: 25 m2

Delivery 12 months, Off plan

Price: 335.000 +vat

House No.2 Bedrooms:3 Bathrooms:2 Guest toilet: 1

Cover area: 157.5 m2

Plot: 392 m2 + 186m2 Common area plot

uncover parking: 15 m2 Cover veranda: 25 m2

Delivery 12 months, Off plan

Price: 325.000 +vat