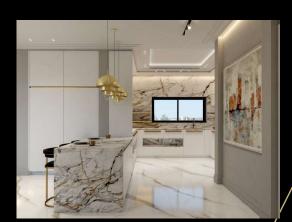

## SEAMLESS

- 4 Whole floor Apartments
- Modern Design and architecture
- Best quality materials
- Energy Efficiency A

THE BUILDING: All apartments will be constructed to the highest standards using the latest techniques and the finest quality building materials with high-end finishes,, private covered parking area and storage room for each flat

<u>Facilities</u> Solar Panel / Tank

Granite in All kitchen counter tops

Gypsum board in common area

Gypsum board in kitchen, dining area and living room (as per client's taste)

VRV (cold) system in kitchen, dining area and living room – Units to the bedrooms (wall type)