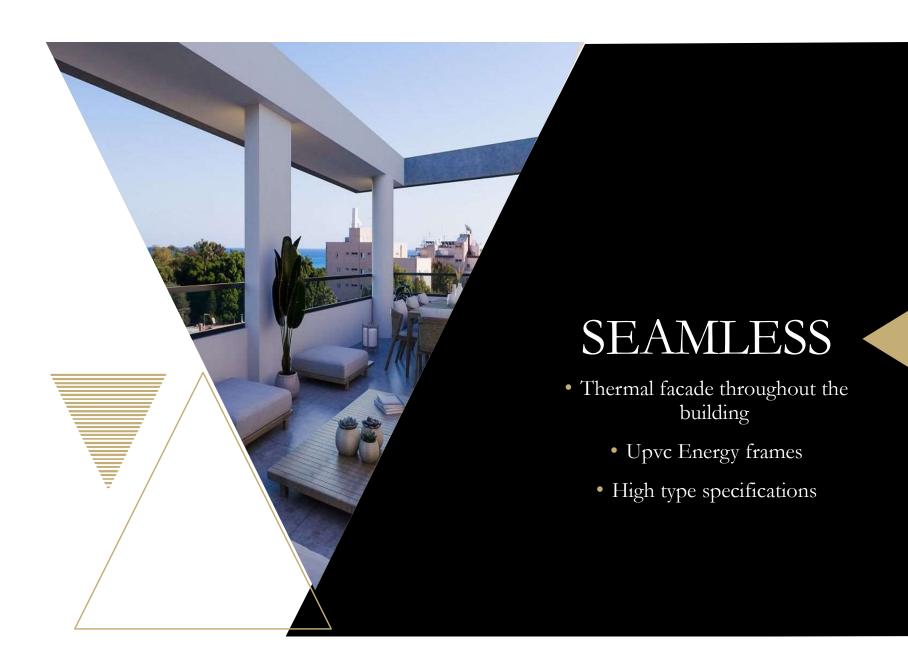

Windows PVC with double glazed glass / Thermal series

Electric shutters

Fire Detectors

Electrical gates for parking area

Underfloor heating water

Alarm system – Provision for Cameras

Water Softener

Photovoltaics (For penthouse)