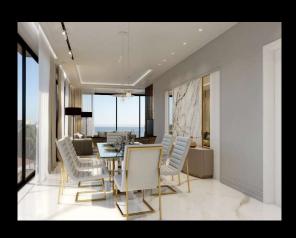

## SEAMLESS

- 4 Whole floor Apartments
- Modern Design and architecture
- Best quality materials
- Energy Efficiency A

THE BUILDING: All apartments will be constructed to the highest standards using the latest techniques and the finest quality building materials with high-end finishes,, private covered parking area and storage room for each flat

<u>Facilities</u> Solar Panel / Tank

Granite in All kitchen counter tops

Gypsum board in common area

Gypsum board in kitchen, dining area and living room (as per client's taste)

VRV (cold) system in kitchen, dining area and living room – Units to the bedrooms (wall type)