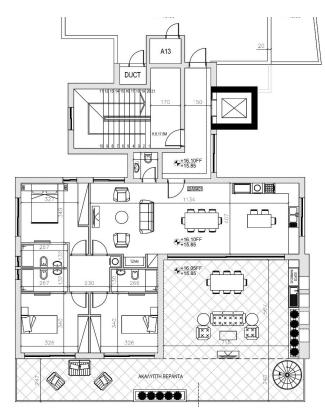

## 3 FLOOR

## PENTHOUSE

The development comprises of 13 spacious apartments (two-three bedrooms) and a 3-bedrooms penthouse with very large verandas.

**THE BUILDING:** All apartments will be constructed to the highest standards using the latest techniques and the finest quality building materials with high-end finishes, private covered parking area and storage room for each flat"

| FLAT<br>NUMBER | BEDROOMS | BATHROOMS | INTERNAL<br>AREA M <sup>2</sup> | COVERED<br>VERANDAS M <sup>2</sup> | STORAGE ROOM M <sup>2</sup> | TOTAL COVERED<br>AREA M <sup>2</sup> | UNCOVERED<br>VERANDAS M <sup>2</sup> | COVERED<br>PARKING | UNCOVERED<br>PARKING | PRICE PER<br>SQM |   | PRICE      |
|----------------|----------|-----------|---------------------------------|------------------------------------|-----------------------------|--------------------------------------|--------------------------------------|--------------------|----------------------|------------------|---|------------|
| 101            | 2        | 2         | 81                              | 24.7                               | 2.9                         | 108.6                                | 67                                   |                    | 2                    | #VALUE!          |   | SOLD       |
| 102            | 2        | 2         | 86                              | 14                                 | 2.9                         | 102.9                                | 118.7                                |                    | 2                    | #VALUE!          |   | SOLD       |
| 103            | 2        | 2         | 86                              | 20.5                               | 2.9                         | 109.4                                | -                                    |                    | 1                    | #VALUE!          |   | SOLD       |
| 104            | 2        | 2         | 86                              | 20.5                               | 2.9                         | 109.4                                | -                                    |                    | 1                    | #VALUE!          |   | SOLD       |
|                |          |           |                                 |                                    |                             |                                      |                                      |                    |                      |                  |   |            |
| 201            | 2        | 2         | 81                              | 24.7                               | 2.9                         | 108.6                                | -                                    |                    | 1                    | #VALUE!          |   | SOLD       |
| 202            | 2        | 2         | 86                              | 14                                 | 2.9                         | 102.9                                | -                                    |                    | 1                    | #VALUE!          |   | SOLD       |
| 203            | 2        | 2         | 86                              | 20.5                               | 2.9                         | 109.4                                | -                                    | 1                  | -                    | #VALUE!          |   | SOLD       |
| 204            | 2        | 2         | 86                              | 20.5                               | 2.9                         | 109.4                                | -                                    | 1                  | -                    | #VALUE!          | € | 209,000.00 |
|                |          |           |                                 |                                    |                             |                                      |                                      |                    |                      |                  |   |            |
| 301            | 2        | 2         | 81                              | 24.7                               | 2.9                         | 108.6                                |                                      | 1                  | -                    | € 1,832          |   | SOLD       |
| 302            | 2        | 2         | 86                              | 14                                 | 2.9                         | 102.9                                | -                                    | 1                  | -                    | € 1,934          |   | SOLD       |
| 303            | 2        | 2         | 86                              | 20.5                               | 3                           | 109.5                                | -                                    | 1                  |                      | #VALUE!          |   | SOLD       |
| 304            | 2        | 2         | 86                              | 20.5                               | 3                           | 109.5                                | -                                    | 1                  |                      | #VALUE!          |   | SOLD       |
|                |          |           |                                 |                                    |                             |                                      |                                      |                    |                      |                  |   |            |
| 401            | 3        | 4         | 130                             | 41                                 | 3                           | 174                                  | 41                                   | 1                  | -                    | € 2,293          | € | 430,000.00 |
| ROOF GARDEN    |          |           |                                 |                                    |                             |                                      |                                      |                    |                      |                  | € | 50,000.00  |