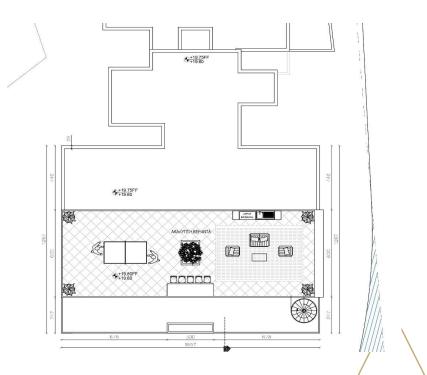

## ROOF GARDEN

The Building: It is a brand new modern design development located in Limassol town in the quiet residential area of Agia Fyla, close to all amenities, banks, business offices, schools just 5' minutes' drive to the highway and only 15' minutes' drive to the Mediterranean sea.

| FLAT<br>NUMBER | BEDROOMS | BATHROOMS | INTERNAL<br>AREA M <sup>2</sup> | COVERED<br>VERANDAS M <sup>2</sup> | STORAGE ROOM M <sup>2</sup> | TOTAL COVERED<br>AREA M <sup>2</sup> | UNCOVERED<br>VERANDAS M <sup>2</sup> | COVERED<br>PARKING | UNCOVERED<br>PARKING | PRICE PER<br>SQM |   | PRICE      |
|----------------|----------|-----------|---------------------------------|------------------------------------|-----------------------------|--------------------------------------|--------------------------------------|--------------------|----------------------|------------------|---|------------|
| 101            | 2        | 2         | 81                              | 24.7                               | 2.9                         | 108.6                                | 67                                   |                    | 2                    | #VALUE!          |   | SOLD       |
| 102            | 2        | 2         | 86                              | 14                                 | 2.9                         | 102.9                                | 118.7                                |                    | 2                    | #VALUE!          |   | SOLD       |
| 103            | 2        | 2         | 86                              | 20.5                               | 2.9                         | 109.4                                | -                                    |                    | 1                    | #VALUE!          |   | SOLD       |
| 104            | 2        | 2         | 86                              | 20.5                               | 2.9                         | 109.4                                | -                                    |                    | 1                    | #VALUE!          |   | SOLD       |
|                |          |           |                                 |                                    |                             |                                      |                                      |                    |                      |                  |   |            |
| 201            | 2        | 2         | 81                              | 24.7                               | 2.9                         | 108.6                                | -                                    |                    | 1                    | #VALUE!          |   | SOLD       |
| 202            | 2        | 2         | 86                              | 14                                 | 2.9                         | 102.9                                | -                                    |                    | 1                    | #VALUE!          |   | SOLD       |
| 203            | 2        | 2         | 86                              | 20.5                               | 2.9                         | 109.4                                | -                                    | 1                  | -                    | #VALUE!          |   | SOLD       |
| 204            | 2        | 2         | 86                              | 20.5                               | 2.9                         | 109.4                                | -                                    | 1                  | -                    | #VALUE!          | € | 209,000.00 |
|                |          |           |                                 |                                    |                             |                                      |                                      |                    |                      |                  |   |            |
| 301            | 2        | 2         | 81                              | 24.7                               | 2.9                         | 108.6                                |                                      | 1                  | -                    | € 1,832          |   | SOLD       |
| 302            | 2        | 2         | 86                              | 14                                 | 2.9                         | 102.9                                | -                                    | 1                  | -                    | € 1,934          |   | SOLD       |
| 303            | 2        | 2         | 86                              | 20.5                               | 3                           | 109.5                                | -                                    | 1                  |                      | #VALUE!          |   | SOLD       |
| 304            | 2        | 2         | 86                              | 20.5                               | 3                           | 109.5                                | -                                    | 1                  |                      | #VALUE!          |   | SOLD       |
|                |          |           |                                 |                                    |                             |                                      |                                      |                    |                      |                  |   |            |
| 401            | 3        | 4         | 130                             | 41                                 | 3                           | 174                                  | 41                                   | 1                  | -                    | € 2,293          | € | 430,000.00 |
| ROOF GARDEN    |          |           |                                 |                                    |                             |                                      |                                      |                    |                      |                  | € | 50,000.00  |