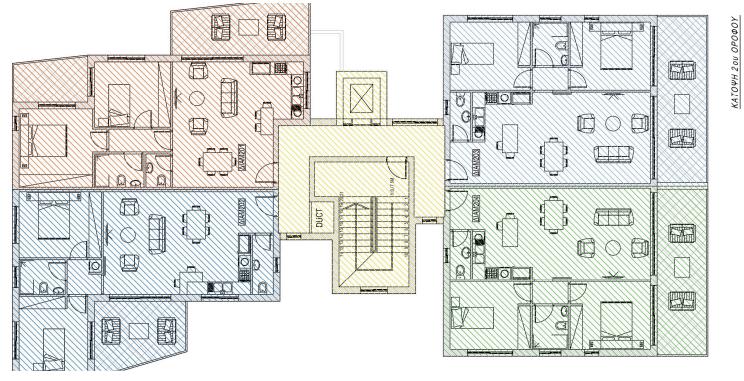

## 3 FLOOR

## PENTHOUSE

The development comprises of 13 spacious apartments (two-three bedrooms) and a 3-bedrooms penthouse with very large verandas.

**THE BUILDING:** All apartments will be constructed to the highest standards using the latest techniques and the finest quality building materials with high-end finishes, private covered parking area and storage room for each flat"