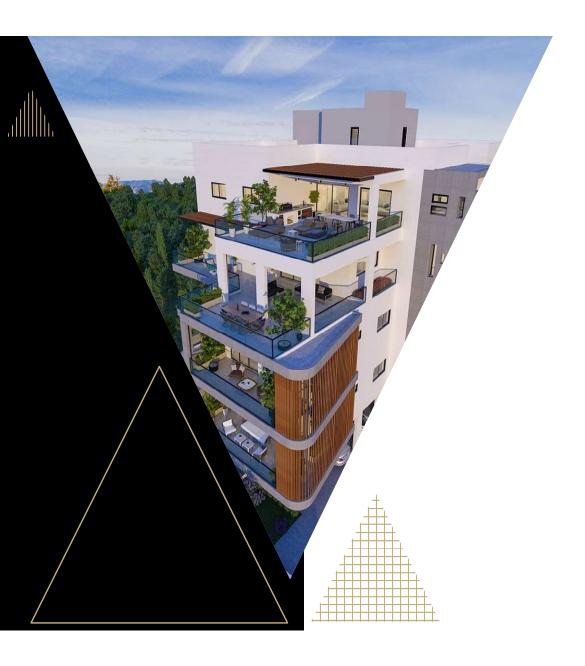

#### City Living Residence

is a brand new modern design development located in the heart of Limassol town in the quiet residential area of Kapsalos close to all amenities, banks, business offices, schools just 5'minutes' drive to the highway and yet only 15' minutes' drive to the Mediterranean sea.

The development comprises of 15 spacious apartments (one-two-three bedrooms) and a four bedroom penthouse with very large verandas.

All apartments will be constructed to the highest standards using the latest techniques and the finest quality building materials with high end finishes, provision of climate control system, provision of electrical heating, private covered parking area and storage room for each flat.

THE BUILDING: All apartments will be constructed to the highest standards using the latest techniques and the finest quality building materials with high-end finishes, climate control system, private covered parking area and storage room for each flat