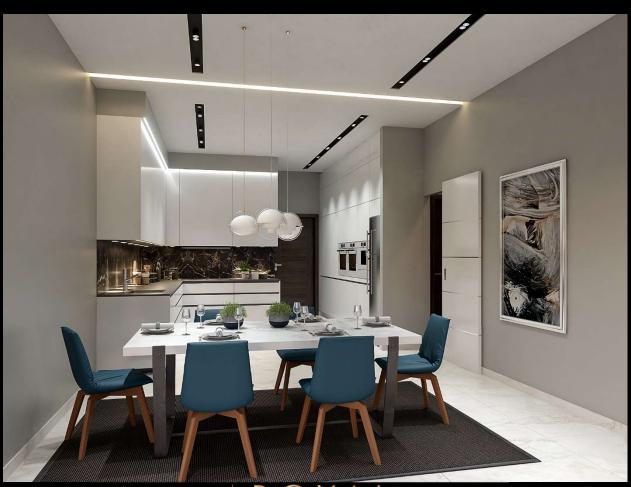

Royal Gardens Residence Is a luxurious and spacious residential apartment complex. It is a 5-floor building with 2-3-4 bedroom flats. It has a multitude of conveniences including a secure reception area, an impressive swimming pool, both for adults and children, a sauna, an indoor and outdoor bar area, indoor and outdoor playground, and a well-equipped gym.

Electronic access control is standard in the common areas and a provision for electric shutters, in all outside windows of the flats ensure a secure home. Our apartments are built with high energy saving materials and you will find that we have used only the best materials, fittings and finishes. You will not have to worry about summer or winter as our under floor heating and VRV cooling systems will create the best atmosphere.