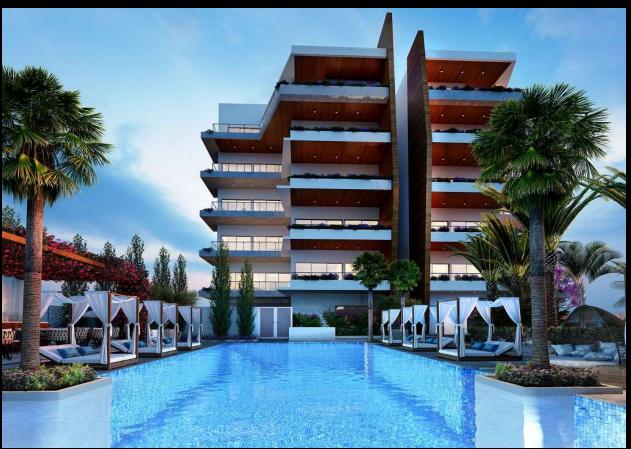

## Due to be delivered of 2020

Royal Gardens Residence is ideally situated in Yermasoyia tourist area. Minutes away from office landmarks, shopping malls, restaurants and the main highway connecting the Island and at the same time just a walk away from the blue Mediterranean Sea! Its location gives you the opportunity to be close to the action but away from the crowds

Royal Gardens Residence Is a luxurious and spacious residential apartment complex. It is a 5-floor building with 2-3-4 bedroom flats. It has a multitude of conveniences including a secure reception area, an impressive swimming pool, both for adults and children, a sauna, an indoor and outdoor bar area, indoor and outdoor playground, and a well-equipped gym.

- 750 meter Walking distance to the beach
- · · Quiet residential area
- · · Right next to a communal park
- · · Reception area
- Large adults swimming pool (20m\*8m)
- Kids swimming pool (4m\*4m)
- · · Indoor and outdoor gym
- · · Sauna
- · · Indoor and outdoor seating area
- · · Summer bar area
- · · Indoor and outdoor Children's playground
- Parking
- · · Bicycle parking area
- Storage room
- • Electrical appliances
- · · Under floor Heating
- · · Luscious gardens
- · · Provision for electrical shutters
- V.R.V (Cooling)
- Gypsum decoration