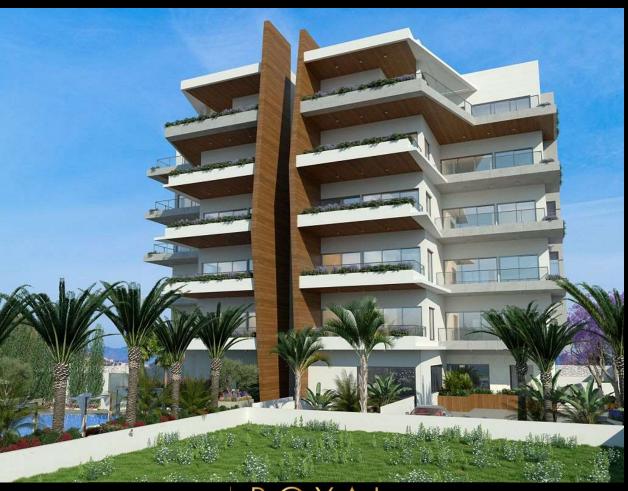

Royal Gardens Residence Is a luxurious and spacious residential apartment complex. It is a 5-floor building with 2-3-4 bedroom flats. It has a multitude of conveniences including a secure reception area, an impressive swimming pool, both for adults and children, a sauna, an indoor and outdoor bar area, indoor and outdoor playground, and a well-equipped gym.

ROYAL
GARDENS
RESIDENCE
LUXURY
APARTMENTS
WITH HOTEL

Royal Gardens Residence Aerial Photos

Sea View & Mountain View