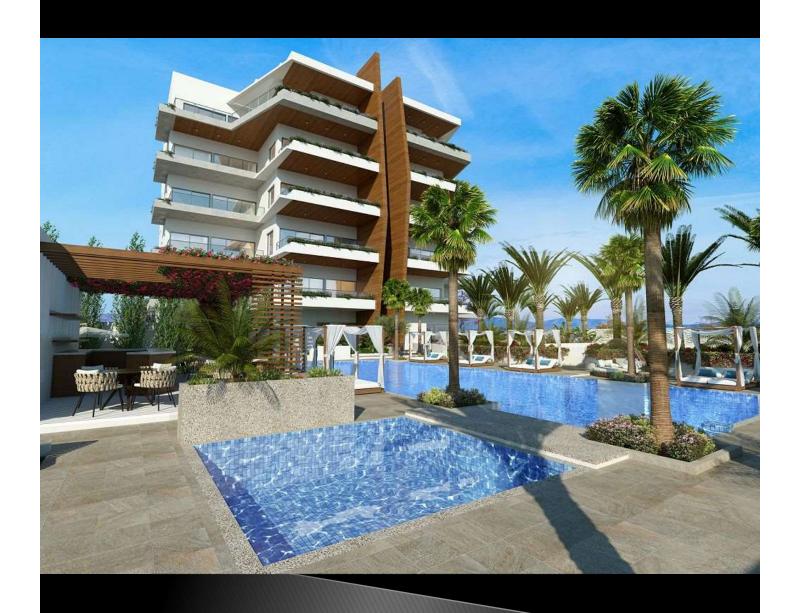

## Due to be delivered of 2020

Royal Gardens Residence is ideally situated in Yermasoyia tourist area. Minutes away from office landmarks, shopping malls, restaurants and the main highway connecting the Island and at the same time just a walk away from the blue Mediterranean Sea! Its location gives you the opportunity to be close to the action but away from the crowds

Royal Gardens Residence Is a luxurious and spacious residential apartment complex. It is a 5-floor building with 2-3-4 bedroom flats. It has a multitude of conveniences including a secure reception area, an impressive swimming pool, both for adults and children, a sauna, an indoor and outdoor bar area, indoor and outdoor playground, and a well-equipped gym.