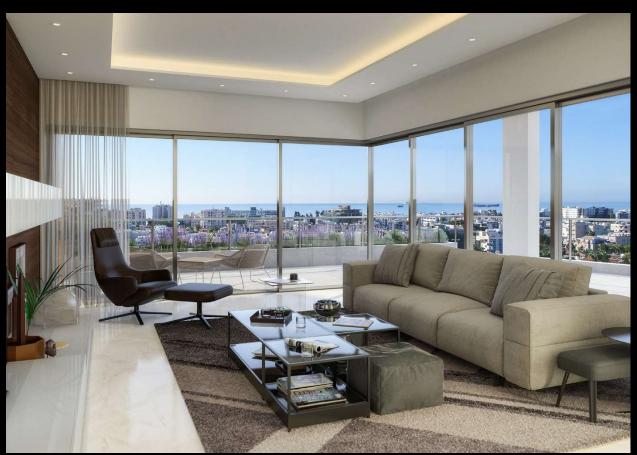

Royal Gardens Residence Is a luxurious and spacious residential apartment complex. It is a 5-floor building with 2-3-4 bedroom flats. It has a multitude of conveniences including a secure reception area, an impressive swimming pool, both for adults and children, a sauna, an indoor and outdoor bar area, indoor and outdoor playground, and a well-equipped gym.

Electronic access control is standard in the common areas and a provision for electric shutters, in all outside windows of the flats ensure a secure home. Our apartments are built with high energy saving materials and you will find that we have used only the best materials, fittings and finishes. You will not have to worry about summer or winter as our under floor heating and VRV cooling systems will create the best atmosphere.

ROYAL
GARDENS
RESIDENCE
LUXURY
APARTMENTS
WITH HOTEL

Royal Gardens Residence Aerial Photos

Sea View & Mountain View