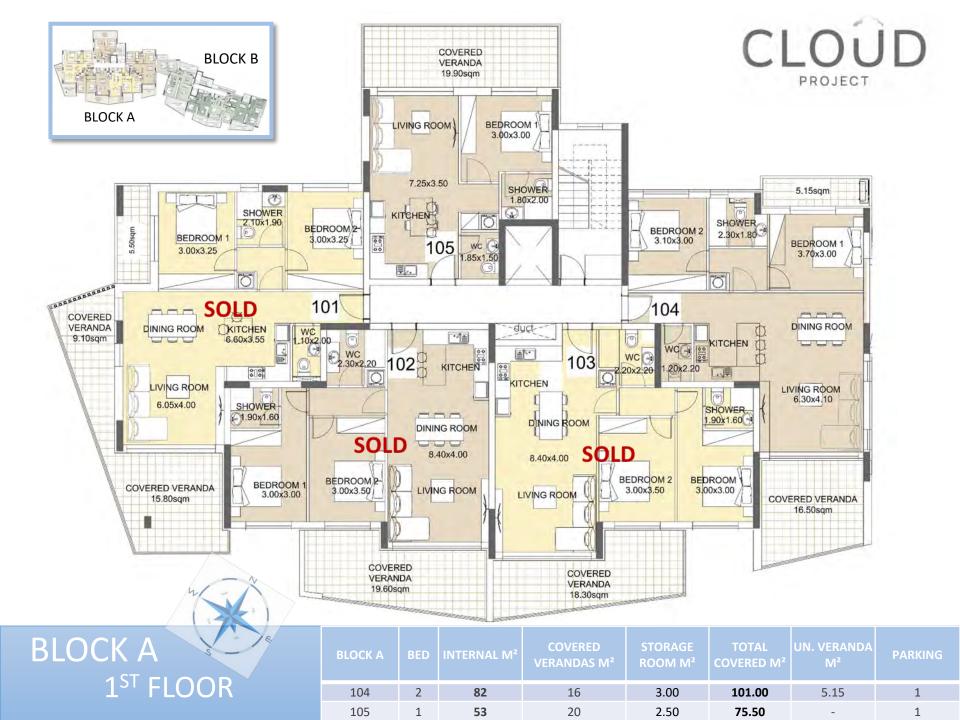

## Unobstructed Sea view

•Cloud is a high-end development in a beautiful, quiet residential area of Agios Athanasios Limassol, Cyprus, with both sea-view & mountain-view apartments. Within a short drive, you will reach the city center, restaurants, private schools, supermarkets, Banks, all amenities and the highway. The complex has spacious apartments with one, two and three bedrooms All apartments will be built to the highest standards using the latest technologies with excellent finishes, climate control systems, electric heating, private covered parking and a storage room for each apartment.