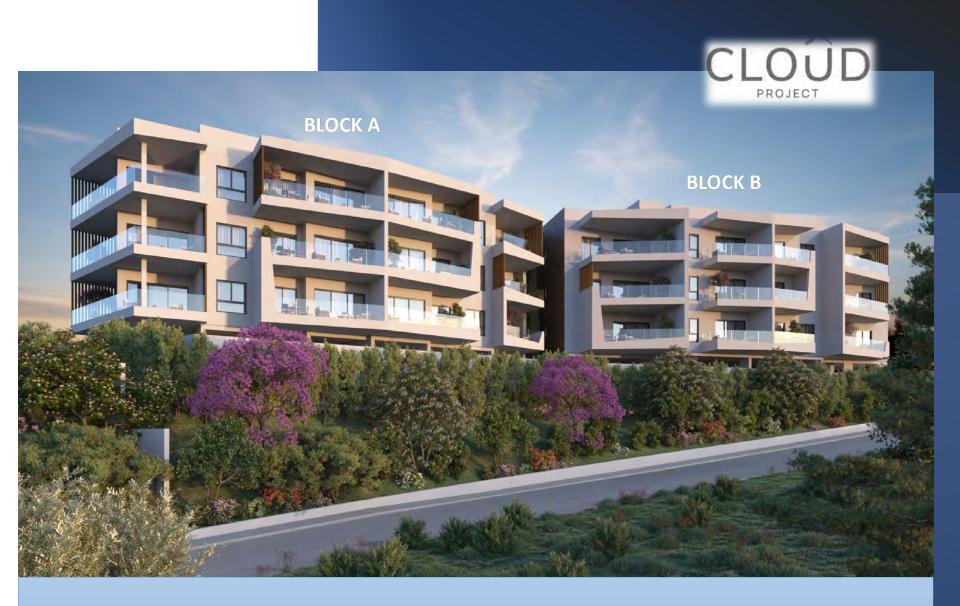

## CLOUD

Residential building in Agios Athanasios Area - Limassol

## Unobstructed Sea view

•Cloud is a high-end development in a beautiful, quiet residential area of Agios Athanasios Limassol, Cyprus, with both sea-view & mountain-view apartments. Within a short drive, you will reach the city center, restaurants, private schools, supermarkets, Banks, all amenities and the highway. The complex has spacious apartments with one, two and three bedrooms All apartments will be built to the highest standards using the latest technologies with excellent finishes, climate control systems, electric heating, private covered parking and a storage room for each apartment.