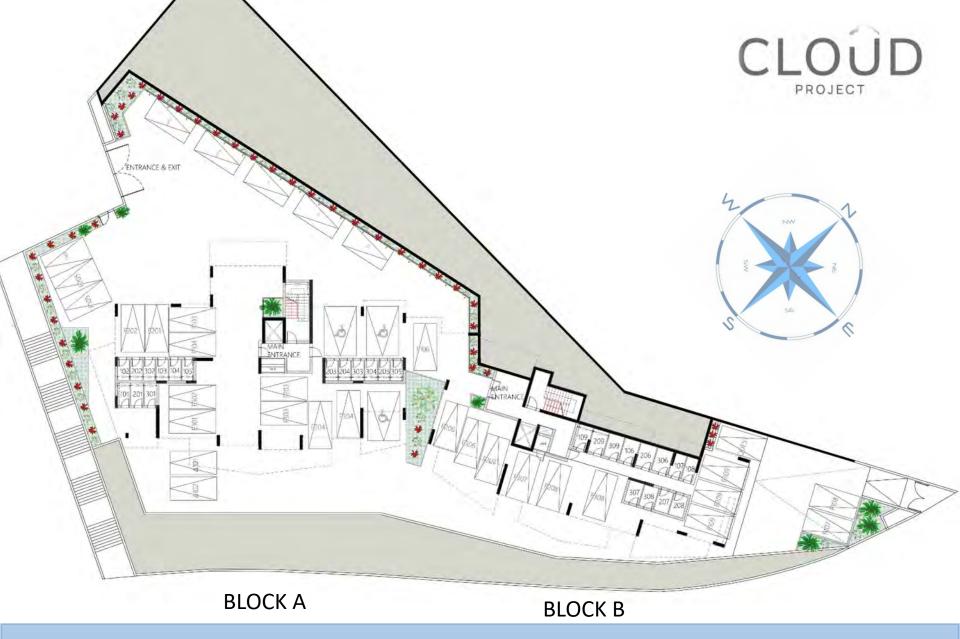

## **UNOBSTRUCTED SEA VIEW COMPLEX**

## CLOUD





Residential building in Agios Athanasios Area - Limassol



## **GROUND FLOOR**

PARKING AREA & STORAGE ROOMS









CLOUD

PROJECT

## Unobstructed Sea view

•Cloud is a high-end development in a beautiful, quiet residential area of Agios Athanasios Limassol, Cyprus, with both sea-view & mountain-view apartments. Within a short drive, you will reach the city center, restaurants, private schools, supermarkets, Banks, all amenities and the highway. The complex has spacious apartments with one, two and three bedrooms All apartments will be built to the highest standards using the latest technologies with excellent finishes, climate control systems, electric heating, private covered parking and a storage room for each apartment.

sales@garpozisdevelopments.com Mob: +357 99 906868