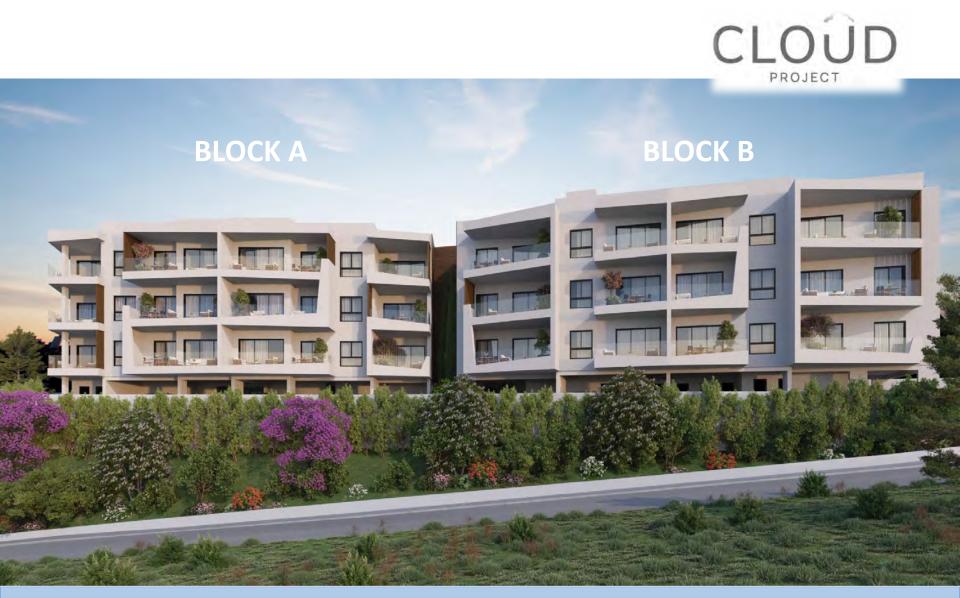

## CLOUD

Residential building in Agios Athanasios Area - Limassol

## Unobstructed Sea view

•Cloud is a high-end development in a beautiful, quiet residential area of Agios Athanasios Limassol, Cyprus, with both sea-view & mountain-view apartments. Within a short drive, you will reach the city center, restaurants, private schools, supermarkets, Banks, all amenities and the highway. The complex has spacious apartments with one, two and three bedrooms All apartments will be built to the highest standards using the latest technologies with excellent finishes, climate control systems, electric heating, private covered parking and a storage room for each apartment.