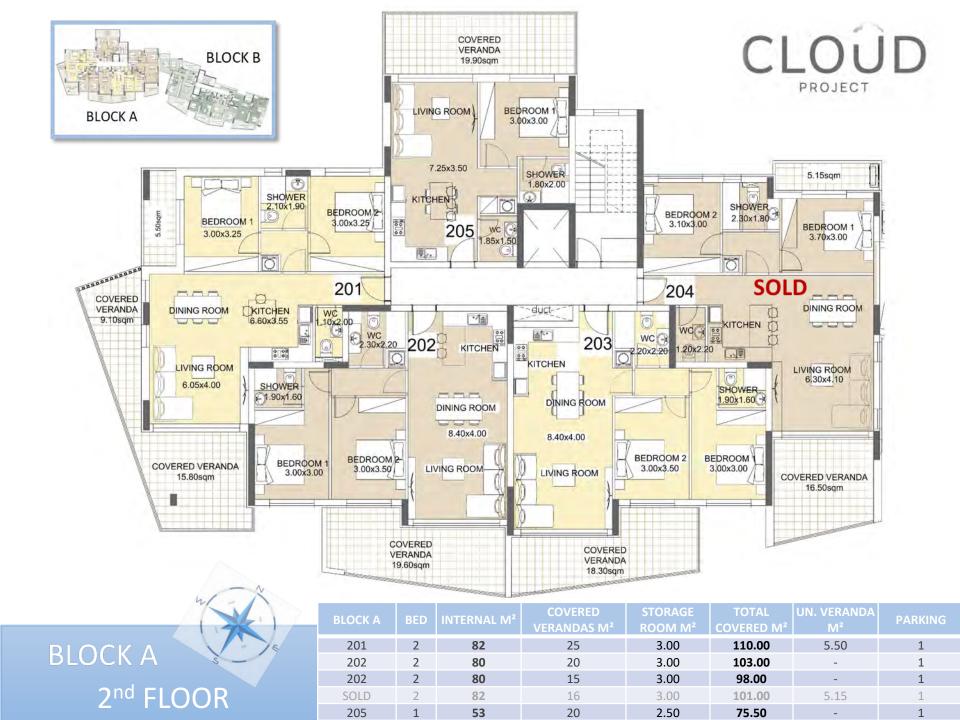

## Unobstructed Sea view

•Cloud is a high-end development in a beautiful, quiet residential area of Agios Athanasios Limassol, Cyprus, with both sea-view & mountain-view apartments. Within a short drive, you will reach the city center, restaurants, private schools, supermarkets, Banks, all amenities and the highway. The complex has spacious apartments with one, two and three bedrooms All apartments will be built to the highest standards using the latest technologies with excellent finishes, climate control systems, electric heating, private covered parking and a storage room for each apartment.