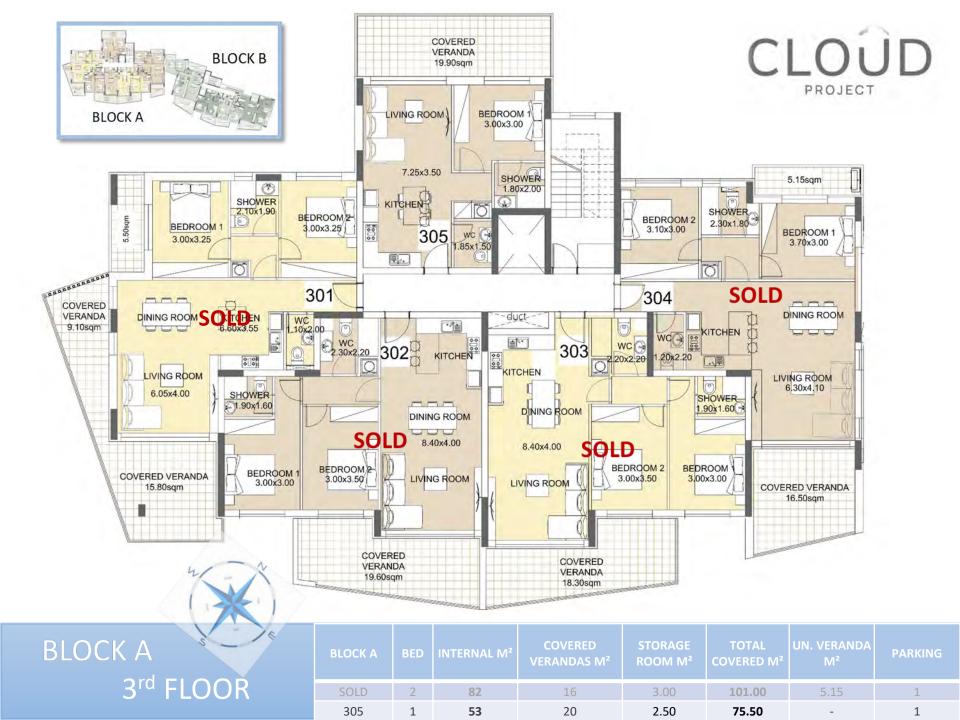

## Unobstructed Sea view

•Cloud is a high-end development in a beautiful, quiet residential area of Agios Athanasios Limassol, Cyprus, with both sea-view & mountain-view apartments. Within a short drive, you will reach the city center, restaurants, private schools, supermarkets, Banks, all amenities and the highway. The complex has spacious apartments with one, two and three bedrooms All apartments will be built to the highest standards using the latest technologies with excellent finishes, climate control systems, electric heating, private covered parking and a storage room for each apartment.