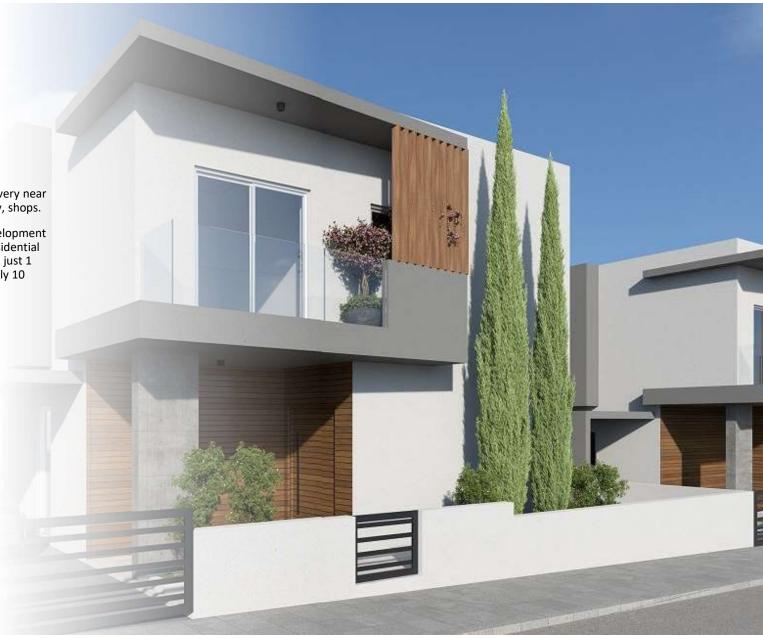

## **Location:**

Charalampou Mouskou, Pareklisia village 5 Minutes away from Highway & Saint Raphael beach, very near to supermarket, restaurants, publish schools, pharmacy, shops.

Driver[C]ity Project is a brand-new modern design development located in the heart of Parekklisia Village the quiet residential area of Parekklisia area close to all amenities, school just 1 minute walking distance to the highway and yet only 10 minutes drive to the Mediterranean sea.

## **Information House 2**

Plot: 250 sq.m Covered area: 150 sq.m Bedrooms: 3 Bathrooms:2 Guest Toilet: 1

Guest Toilet: 1 Price: 410.000 + vat