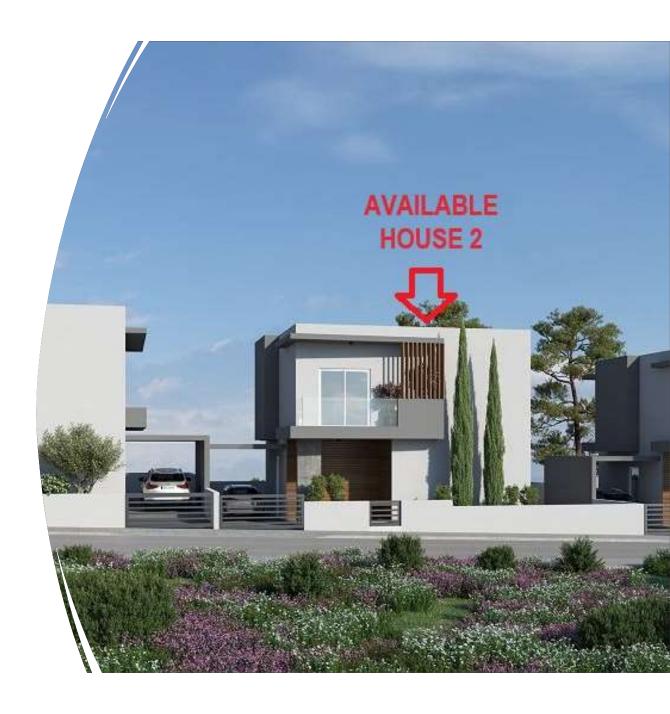

## **Information House 2**

Plot: 250 sq.m Covered area: 150 sq.m Bedrooms: 3 Bathrooms:2 Guest Toilet: 1

Guest Toilet: 1 Price: 410.000 + vat