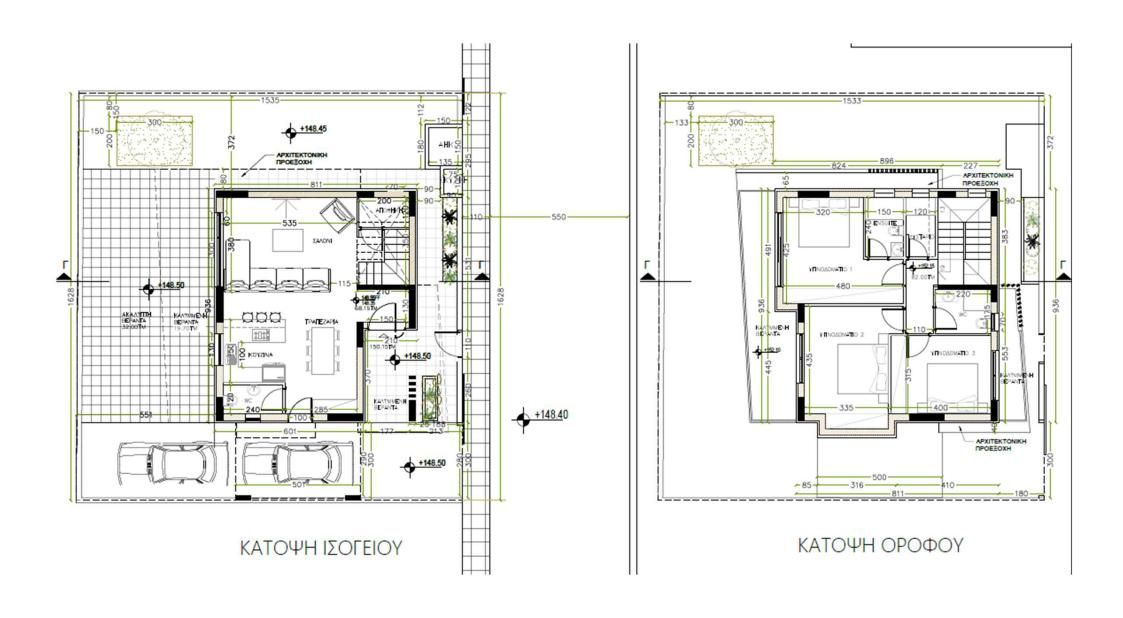

## **Information House 2**

Plot: 250 sq.m Covered area: 150 sq.m Bedrooms: 3 Bathrooms:2 Guest Toilet: 1

Guest Toilet: 1 Price: 410.000 + vat