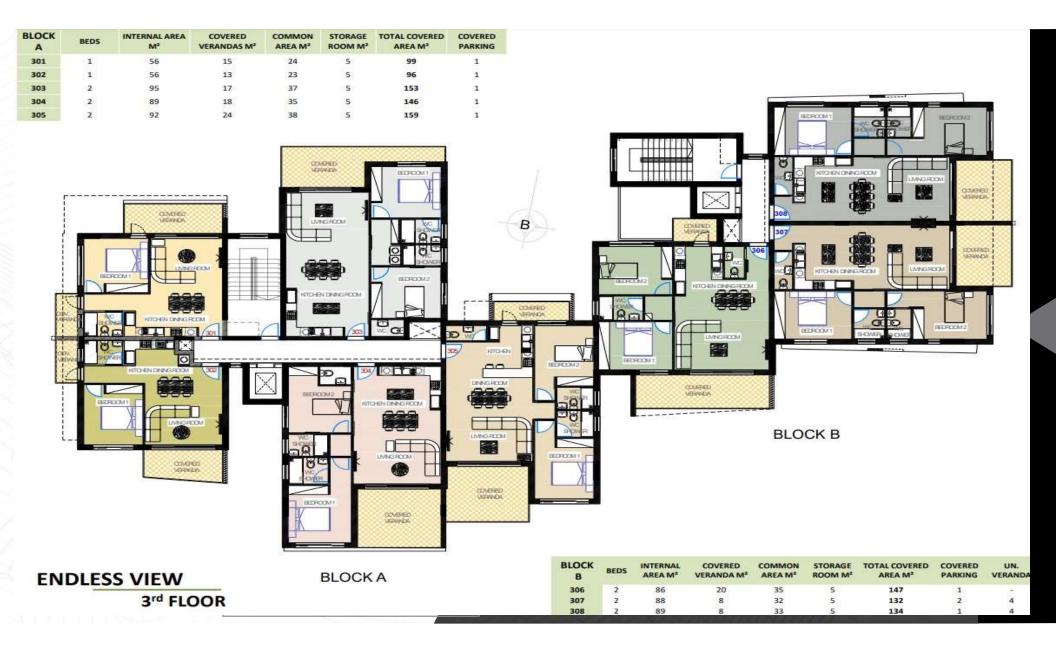

## Endless View Block B

| PRICE + VAT |   | UN.<br>PARKING | COVERED<br>PARKING | UN.<br>VERANDA<br>M <sup>2</sup> | TOTAL COVERED<br>AREA M <sup>2</sup> | STORAGE<br>ROOM M <sup>2</sup> | COMMON<br>AREA M <sup>2</sup> | COVERED<br>VERANDA M <sup>2</sup> | INTERNAL<br>AREA M <sup>2</sup> | BEDS | BLOCK<br>B |
|-------------|---|----------------|--------------------|----------------------------------|--------------------------------------|--------------------------------|-------------------------------|-----------------------------------|---------------------------------|------|------------|
| SOLD        |   | 1              | 22                 | 2                                | 146                                  | 3                              | 35                            | 22                                | 86                              | 2    | 106        |
| 310,000     | € | -              | 1                  | e .                              | 135                                  | 2                              | 32                            | 16                                | 84                              | 2    | 107        |
| 300,000     | € |                | 1                  |                                  | 136                                  | 2                              | 33                            | 16                                | 85                              | 2    | 108        |
| RESERVED    |   | 2              | 1                  | <u></u>                          | 144                                  | 3                              | 35                            | 21                                | 86                              | 2    | 206        |
| ESERVED     | R | 2              | 1                  | 8                                | 136                                  | 3                              | 33                            | 16                                | 84                              | 2    | 207        |
| 330,000     | € | 5              | 1                  | ~                                | 137                                  | 3                              | 33                            | 16                                | 85                              | 2    | 208        |
| SOLD        |   |                | 1                  | 5                                | 147                                  | 5                              | 35                            | 20                                | 86                              | 2    | 306        |
| RESERVED    |   | 25             | 2                  | 4                                | 132                                  | 4                              | 32                            | 8                                 | 88                              | 2    | 307        |
| 400,000     | € | 9              | 1                  | 4                                | 134                                  | 5                              | 32                            | 8                                 | 89                              | 2    | 308        |
| RESERVED    |   |                | 3                  | 24                               | 230                                  | 5                              | 55                            | 24                                | 146                             | 4    | 404        |
| ESERVED     | R | 8              | 1                  | 8                                | 150                                  | 5                              | 36                            | 23                                | 86                              | 2    | 405        |

## Endless View Block A

| BLOCK<br>A        |   | INTERNAL<br>AREA M <sup>2</sup> | COVERED<br>VERANDAS<br>M <sup>2</sup> | COMMON<br>AREA M <sup>2</sup> | STORAGE<br>ROOM M <sup>2</sup> | TOTAL COVERED<br>AREA M <sup>2</sup> | UN.<br>VERANDA<br>M <sup>2</sup> | COVERED<br>PARKING | UN.<br>PARKING | Pf | RICE + VAT |
|-------------------|---|---------------------------------|---------------------------------------|-------------------------------|--------------------------------|--------------------------------------|----------------------------------|--------------------|----------------|----|------------|
| 101 <sub>MV</sub> | 1 | 56                              | 15                                    | 23                            | 3                              | 97                                   | 1351                             | 650                | 1              | €  | 220,000    |
| 102               | 1 | 57                              | 12                                    | 23                            | 3                              | 94                                   | -                                | 1                  | -              | R  | ESERVED    |
| 103 <sub>MV</sub> | 2 | 89                              | 18                                    | 35                            | 4                              | 146                                  |                                  | 1                  |                |    | SOLD       |
| 104               | 2 | 89                              | 18                                    | 35                            | 4                              | 146                                  | 1                                | 1                  | -              | R  | ESERVED    |
| 105               | 2 | 91                              | 23                                    | 37                            | 4                              | 155                                  | 1                                | 1                  | 1940           | €  | 350,00     |
| 201               | 1 | 56                              | 14                                    | 23                            | 4                              | 97                                   | 122                              | 122                | 1              |    | SOLD       |
| 202               | 1 | 57                              | 11                                    | 23                            | 4                              | 95                                   | 100                              | 1.00               | 1              |    | SOLD       |
| 203 <sub>wv</sub> | 2 | 89                              | 17                                    | 35                            | 3                              | 143                                  | 1.53                             | 1                  | 3.53           | €  | 340,00     |
| 204               | 2 | 88                              | 19                                    | 35                            | 3                              | 145                                  | -                                | 1                  | -              | €  | 360,00     |
| 205               | 2 | 91                              | 21                                    | 37                            | 3                              | 152                                  | 100                              | 1                  | 1              |    | SOLD       |
| 301 <sub>mv</sub> | 1 | 56                              | 15                                    | 24                            | 5                              | 99                                   | 14                               | 1                  | 127            | €  | 250,00     |
| *302              | 1 | 56                              | 13                                    | 23                            | 5                              | 96                                   | 800                              | 1                  | 100            |    | SOLD       |
| 303 <sub>MV</sub> | 2 | 95                              | 17                                    | 37                            | 5                              | 153                                  | 121                              | 1                  | (22)           | €  | 400,00     |
| 304               | 2 | 89                              | 18                                    | 35                            | 5                              | 146                                  | -                                | 1                  | -              | €  | 405,00     |
| *305              | 2 | 92                              | 24                                    | 38                            | 5                              | 159                                  | 275                              | 1                  | 220            |    | SOLD       |
| 401 <sub>MV</sub> | 3 | 119                             | 21                                    | 46                            | 5                              | 190                                  | -                                | 2                  | 14             | €  | 580,00     |
| 402               | 3 | 134                             | 32                                    | 54                            | 5                              | 225                                  | 64                               | 3                  | 0.000          | €  | 690,00     |
| 403 <sub>MV</sub> | 2 | 96                              | 16                                    | 37                            | 5                              | 154                                  |                                  | 1                  | 1223           | €  | 405,00     |