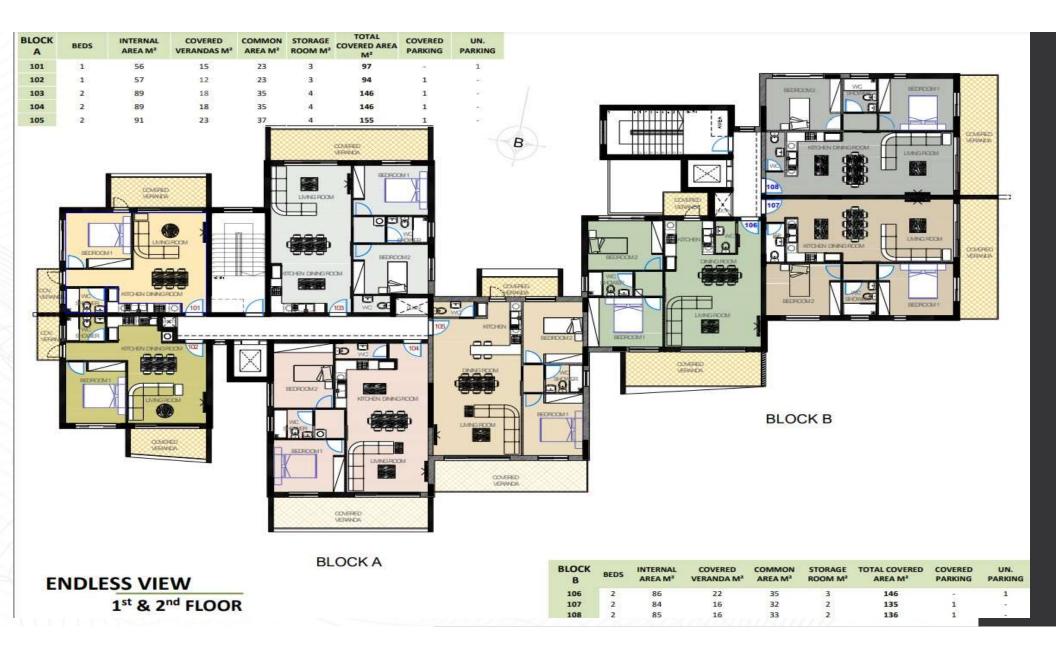

## Endless View Block B

| PRICE + VAT |   | UN.<br>PARKING | COVERED<br>PARKING | UN.<br>VERANDA<br>M <sup>2</sup> | TOTAL COVERED<br>AREA M <sup>2</sup> | STORAGE<br>ROOM M <sup>2</sup> | COMMON<br>AREA M <sup>2</sup> | COVERED<br>VERANDA M <sup>2</sup> | INTERNAL<br>AREA M <sup>2</sup> | BEDS | BLOCK<br>B |
|-------------|---|----------------|--------------------|----------------------------------|--------------------------------------|--------------------------------|-------------------------------|-----------------------------------|---------------------------------|------|------------|
| SOLD        |   | 1              | 22                 | 2                                | 146                                  | 3                              | 35                            | 22                                | 86                              | 2    | 106        |
| 310,000     | € | -              | 1                  | e .                              | 135                                  | 2                              | 32                            | 16                                | 84                              | 2    | 107        |
| 300,000     | € |                | 1                  |                                  | 136                                  | 2                              | 33                            | 16                                | 85                              | 2    | 108        |
| RESERVED    |   | 2              | 1                  | <u></u>                          | 144                                  | 3                              | 35                            | 21                                | 86                              | 2    | 206        |
| ESERVED     | R | 2              | 1                  | 8                                | 136                                  | 3                              | 33                            | 16                                | 84                              | 2    | 207        |
| 330,000     | € | 5              | 1                  | ~                                | 137                                  | 3                              | 33                            | 16                                | 85                              | 2    | 208        |
| SOLD        |   |                | 1                  | 5                                | 147                                  | 5                              | 35                            | 20                                | 86                              | 2    | 306        |
| RESERVED    |   | 25             | 2                  | 4                                | 132                                  | 4                              | 32                            | 8                                 | 88                              | 2    | 307        |
| 400,000     | € | 9              | 1                  | 4                                | 134                                  | 5                              | 32                            | 8                                 | 89                              | 2    | 308        |
| RESERVED    |   |                | 3                  | 24                               | 230                                  | 5                              | 55                            | 24                                | 146                             | 4    | 404        |
| ESERVED     | R | 8              | 1                  | 8                                | 150                                  | 5                              | 36                            | 23                                | 86                              | 2    | 405        |

## Endless View Block A

| BLOCK<br>A        |   | INTERNAL<br>AREA M <sup>2</sup> | COVERED<br>VERANDAS<br>M <sup>2</sup> | COMMON<br>AREA M <sup>2</sup> | STORAGE<br>ROOM M <sup>2</sup> | TOTAL COVERED<br>AREA M <sup>2</sup> | UN.<br>VERANDA<br>M <sup>2</sup> | COVERED<br>PARKING | UN.<br>PARKING | Pf | RICE + VAT |
|-------------------|---|---------------------------------|---------------------------------------|-------------------------------|--------------------------------|--------------------------------------|----------------------------------|--------------------|----------------|----|------------|
| 101 <sub>MV</sub> | 1 | 56                              | 15                                    | 23                            | 3                              | 97                                   | 1351                             | 650                | 1              | €  | 220,000    |
| 102               | 1 | 57                              | 12                                    | 23                            | 3                              | 94                                   | -                                | 1                  | -              | R  | ESERVED    |
| 103 <sub>MV</sub> | 2 | 89                              | 18                                    | 35                            | 4                              | 146                                  |                                  | 1                  |                |    | SOLD       |
| 104               | 2 | 89                              | 18                                    | 35                            | 4                              | 146                                  | 1                                | 1                  | -              | R  | ESERVED    |
| 105               | 2 | 91                              | 23                                    | 37                            | 4                              | 155                                  | 1                                | 1                  | 1940           | €  | 350,00     |
| 201               | 1 | 56                              | 14                                    | 23                            | 4                              | 97                                   | 122                              | 122                | 1              |    | SOLD       |
| 202               | 1 | 57                              | 11                                    | 23                            | 4                              | 95                                   | 100                              | 1.00               | 1              |    | SOLD       |
| 203 <sub>wv</sub> | 2 | 89                              | 17                                    | 35                            | 3                              | 143                                  | 1.53                             | 1                  | 3.53           | €  | 340,00     |
| 204               | 2 | 88                              | 19                                    | 35                            | 3                              | 145                                  | -                                | 1                  | -              | €  | 360,00     |
| 205               | 2 | 91                              | 21                                    | 37                            | 3                              | 152                                  | 100                              | 1                  | 1              |    | SOLD       |
| 301 <sub>mv</sub> | 1 | 56                              | 15                                    | 24                            | 5                              | 99                                   | 14                               | 1                  | 127            | €  | 250,00     |
| *302              | 1 | 56                              | 13                                    | 23                            | 5                              | 96                                   | 800                              | 1                  | 100            |    | SOLD       |
| 303 <sub>MV</sub> | 2 | 95                              | 17                                    | 37                            | 5                              | 153                                  | 121                              | 1                  | (22)           | €  | 400,00     |
| 304               | 2 | 89                              | 18                                    | 35                            | 5                              | 146                                  | -                                | 1                  | -              | €  | 405,00     |
| *305              | 2 | 92                              | 24                                    | 38                            | 5                              | 159                                  | 275                              | 1                  | 220            |    | SOLD       |
| 401 <sub>MV</sub> | 3 | 119                             | 21                                    | 46                            | 5                              | 190                                  | -                                | 2                  | 14             | €  | 580,00     |
| 402               | 3 | 134                             | 32                                    | 54                            | 5                              | 225                                  | 64                               | 3                  | 0.000          | €  | 690,00     |
| 403 <sub>MV</sub> | 2 | 96                              | 16                                    | 37                            | 5                              | 154                                  |                                  | 1                  | 1223           | €  | 405,00     |