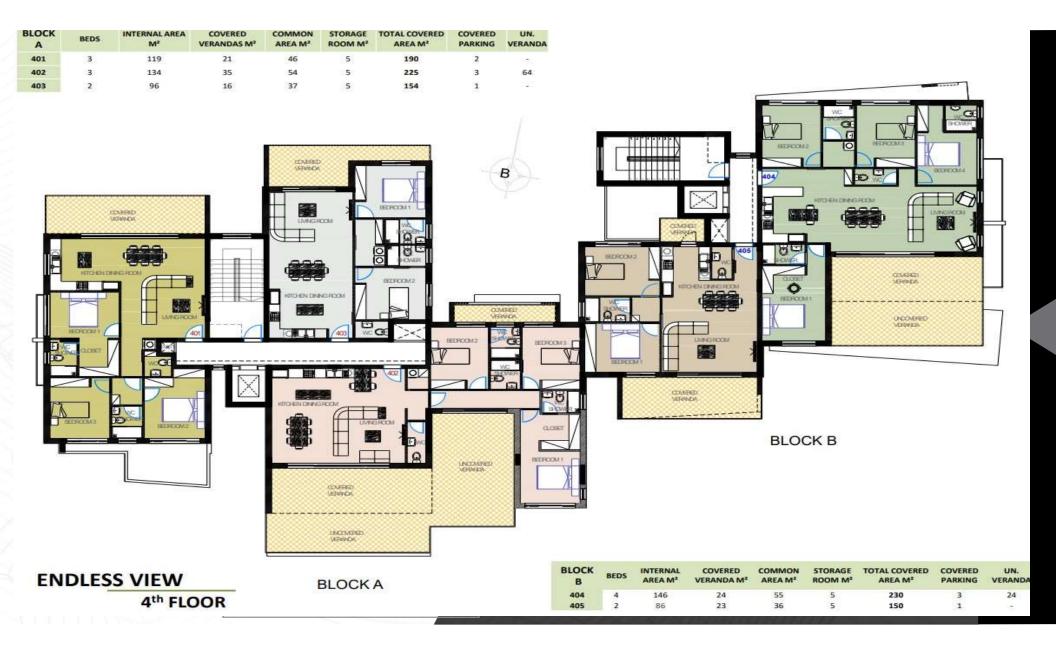

## Endless View Block B

| PRICE + VAT |   | UN.<br>PARKING | COVERED<br>PARKING | UN.<br>VERANDA<br>M <sup>2</sup> | TOTAL COVERED<br>AREA M <sup>2</sup> | STORAGE<br>ROOM M <sup>2</sup> | COMMON<br>AREA M <sup>2</sup> | COVERED<br>VERANDA M <sup>2</sup> | INTERNAL<br>AREA M <sup>2</sup> | BEDS | BLOCK<br>B |
|-------------|---|----------------|--------------------|----------------------------------|--------------------------------------|--------------------------------|-------------------------------|-----------------------------------|---------------------------------|------|------------|
| SOLD        |   | 1              | 22                 | 2                                | 146                                  | 3                              | 35                            | 22                                | 86                              | 2    | 106        |
| 310,000     | € | -              | 1                  | e .                              | 135                                  | 2                              | 32                            | 16                                | 84                              | 2    | 107        |
| 300,000     | € |                | 1                  |                                  | 136                                  | 2                              | 33                            | 16                                | 85                              | 2    | 108        |
| RESERVED    |   | 2              | 1                  | <u></u>                          | 144                                  | 3                              | 35                            | 21                                | 86                              | 2    | 206        |
| ESERVED     | R | 2              | 1                  | 8                                | 136                                  | 3                              | 33                            | 16                                | 84                              | 2    | 207        |
| 330,000     | € | 5              | 1                  | ~                                | 137                                  | 3                              | 33                            | 16                                | 85                              | 2    | 208        |
| SOLD        |   |                | 1                  | 5                                | 147                                  | 5                              | 35                            | 20                                | 86                              | 2    | 306        |
| RESERVED    |   | 25             | 2                  | 4                                | 132                                  | 4                              | 32                            | 8                                 | 88                              | 2    | 307        |
| 400,000     | € | 9              | 1                  | 4                                | 134                                  | 5                              | 32                            | 8                                 | 89                              | 2    | 308        |
| RESERVED    |   |                | 3                  | 24                               | 230                                  | 5                              | 55                            | 24                                | 146                             | 4    | 404        |
| ESERVED     | R | 8              | 1                  | 8                                | 150                                  | 5                              | 36                            | 23                                | 86                              | 2    | 405        |

## Endless View Block A

| BLOCK<br>A        |   | INTERNAL<br>AREA M <sup>2</sup> | COVERED<br>VERANDAS<br>M <sup>2</sup> | COMMON<br>AREA M <sup>2</sup> | STORAGE<br>ROOM M <sup>2</sup> | TOTAL COVERED<br>AREA M <sup>2</sup> | UN.<br>VERANDA<br>M <sup>2</sup> | COVERED<br>PARKING | UN.<br>PARKING | Pf | RICE + VAT |
|-------------------|---|---------------------------------|---------------------------------------|-------------------------------|--------------------------------|--------------------------------------|----------------------------------|--------------------|----------------|----|------------|
| 101 <sub>MV</sub> | 1 | 56                              | 15                                    | 23                            | 3                              | 97                                   | 1351                             | 650                | 1              | €  | 220,000    |
| 102               | 1 | 57                              | 12                                    | 23                            | 3                              | 94                                   | -                                | 1                  | -              | R  | ESERVED    |
| 103 <sub>MV</sub> | 2 | 89                              | 18                                    | 35                            | 4                              | 146                                  |                                  | 1                  |                |    | SOLD       |
| 104               | 2 | 89                              | 18                                    | 35                            | 4                              | 146                                  | 1                                | 1                  | -              | R  | ESERVED    |
| 105               | 2 | 91                              | 23                                    | 37                            | 4                              | 155                                  | 1                                | 1                  | 1940           | €  | 350,00     |
| 201               | 1 | 56                              | 14                                    | 23                            | 4                              | 97                                   | 122                              | 122                | 1              |    | SOLD       |
| 202               | 1 | 57                              | 11                                    | 23                            | 4                              | 95                                   | 100                              | 1.00               | 1              |    | SOLD       |
| 203 <sub>wv</sub> | 2 | 89                              | 17                                    | 35                            | 3                              | 143                                  | 1.53                             | 1                  | 3.53           | €  | 340,00     |
| 204               | 2 | 88                              | 19                                    | 35                            | 3                              | 145                                  | -                                | 1                  | -              | €  | 360,00     |
| 205               | 2 | 91                              | 21                                    | 37                            | 3                              | 152                                  | 100                              | 1                  | 1              |    | SOLD       |
| 301 <sub>mv</sub> | 1 | 56                              | 15                                    | 24                            | 5                              | 99                                   | 14                               | 1                  | 127            | €  | 250,00     |
| *302              | 1 | 56                              | 13                                    | 23                            | 5                              | 96                                   | 800                              | 1                  | 100            |    | SOLD       |
| 303 <sub>MV</sub> | 2 | 95                              | 17                                    | 37                            | 5                              | 153                                  | 121                              | 1                  | (22)           | €  | 400,00     |
| 304               | 2 | 89                              | 18                                    | 35                            | 5                              | 146                                  | -                                | 1                  | -              | €  | 405,00     |
| *305              | 2 | 92                              | 24                                    | 38                            | 5                              | 159                                  | 275                              | 1                  | 220            |    | SOLD       |
| 401 <sub>MV</sub> | 3 | 119                             | 21                                    | 46                            | 5                              | 190                                  | -                                | 2                  | 14             | €  | 580,00     |
| 402               | 3 | 134                             | 32                                    | 54                            | 5                              | 225                                  | 64                               | 3                  | 0.000          | €  | 690,00     |
| 403 <sub>MV</sub> | 2 | 96                              | 16                                    | 37                            | 5                              | 154                                  |                                  | 1                  | 1223           | €  | 405,00     |