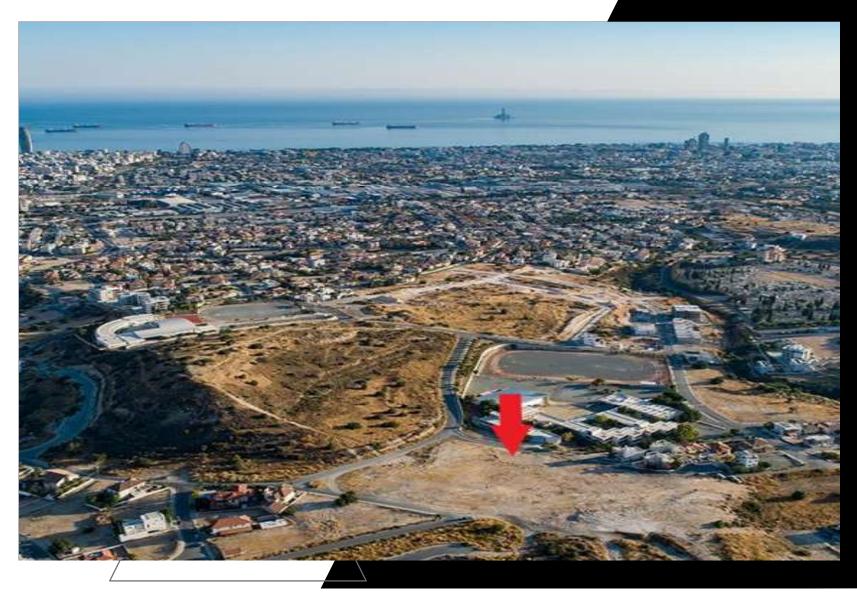

**Ŭ** 

150° is a brand-new project by Athanasiou and Garpozis 150 properties developments ltd located in Agios Athanasios area, Limassol.

It is a combination of 29 high quality apartments! New project sea and city view apartments. Just 5 minutes away from the highway, you can find everything you may need, from pharmacies to restaurants, bakeries, schools etc.