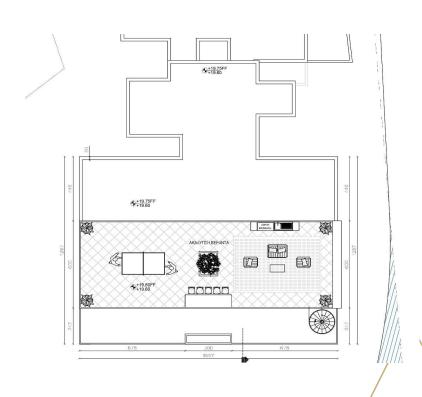

## SE ROOF GARDEN

The Building: It is a brand new modern design development located in Limassol town in the quiet residential area of Agia Fyla, close to all amenities, banks, business offices, schools just 5' minutes' drive to the highway and only 15' minutes' drive to the Mediterranean sea.

The development comprises of 13 spacious apartments (two-three bedrooms) and a 3-bedrooms penthouse with very large verandas.

THE BUILDING: All apartments will be constructed to the highest standards using the latest techniques and the finest quality building materials with high-end finishes, private covered parking area and storage room for each flat"