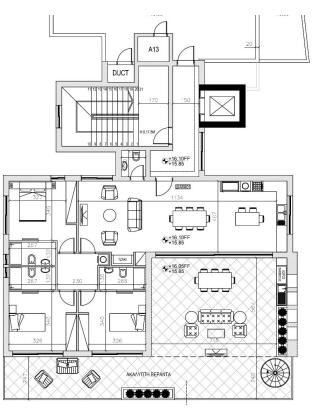

| FLAT<br>NUMBER | BEDROOMS | BATHROOMS | INTERNAL<br>AREA M² | COVERED<br>VERANDAS M² | STORAGE ROOM M <sup>2</sup> | TOTAL COVERED<br>AREA M² | UNCOVERED<br>VERANDAS M² | COVERED<br>PARKING | UNCOVERED<br>PARKING | PRICE PER<br>SQM |   | PRICE      |
|----------------|----------|-----------|---------------------|------------------------|-----------------------------|--------------------------|--------------------------|--------------------|----------------------|------------------|---|------------|
| 101            | 2        | 2         | 81                  | 24.7                   | 2.9                         | 108.6                    | 67                       |                    | 2                    | #VALUE!          |   | SOLD       |
| 102            | 2        | 2         | 86                  | 14                     | 2.9                         | 102.9                    | 118.7                    |                    | 2                    | #VALUE!          |   | SOLD       |
| 103            | 2        | 2         | 86                  | 20.5                   | 2.9                         | 109.4                    | -                        |                    | 1                    | #VALUE!          |   | SOLD       |
| 104            | 2        | 2         | 86                  | 20.5                   | 2.9                         | 109.4                    | -                        |                    | 1                    | #VALUE!          |   | SOLD       |
|                |          |           |                     |                        |                             |                          |                          |                    |                      |                  |   |            |
| 201            | 2        | 2         | 81                  | 24.7                   | 2.9                         | 108.6                    | -                        |                    | 1                    | #VALUE!          |   | SOLD       |
| 202            | 2        | 2         | 86                  | 14                     | 2.9                         | 102.9                    | -                        |                    | 1                    | #VALUE!          |   | SOLD       |
| 203            | 2        | 2         | 86                  | 20.5                   | 2.9                         | 109.4                    | -                        | 1                  | -                    | #VALUE!          |   | SOLD       |
| 204            | 2        | 2         | 86                  | 20.5                   | 2.9                         | 109.4                    | -                        | 1                  | -                    | #VALUE!          |   | SOLD       |
|                |          |           |                     |                        |                             |                          |                          |                    |                      |                  |   |            |
| 301            | 2        | 2         | 81                  | 24.7                   | 2.9                         | 108.6                    |                          | 1                  | -                    | € 1,832          |   | SOLD       |
| 302            | 2        | 2         | 86                  | 14                     | 2.9                         | 102.9                    | -                        | 1                  | ÷                    | € 1,934          |   | SOLD       |
| 303            | 2        | 2         | 86                  | 20.5                   | 3                           | 109.5                    | -                        | 1                  |                      | #VALUE!          |   | SOLD       |
| 304            | 2        | 2         | 86                  | 20.5                   | 3                           | 109.5                    | -                        | 1                  |                      | #VALUE!          |   | SOLD       |
|                |          |           |                     |                        |                             |                          |                          |                    |                      |                  |   |            |
| 401            | 3        | 4         | 130                 | 41                     | 3                           | 174                      | 41                       | 1                  | -                    | € 2,293          | € | 430,000.00 |
| ROOF GARDEN    |          |           |                     |                        |                             |                          |                          |                    |                      |                  | € | 50,000.00  |