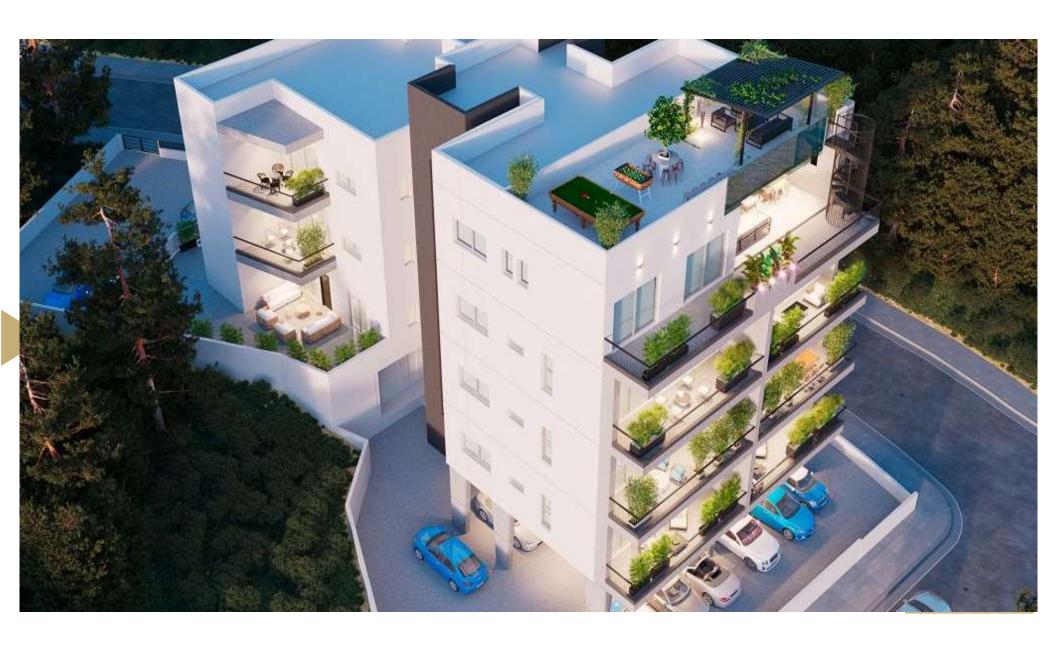

## SE ROOF GARDEN

The Building: It is a brand new modern design development located in Limassol town in the quiet residential area of Agia Fyla, close to all amenities, banks, business offices, schools just 5' minutes' drive to the highway and only 15' minutes' drive to the Mediterranean sea.

The development comprises of 13 spacious apartments (two-three bedrooms) and a 3-bedrooms penthouse with very large verandas.

THE BUILDING: All apartments will be constructed to the highest standards using the latest techniques and the finest quality building materials with high-end finishes, private covered parking area and storage room for each flat"